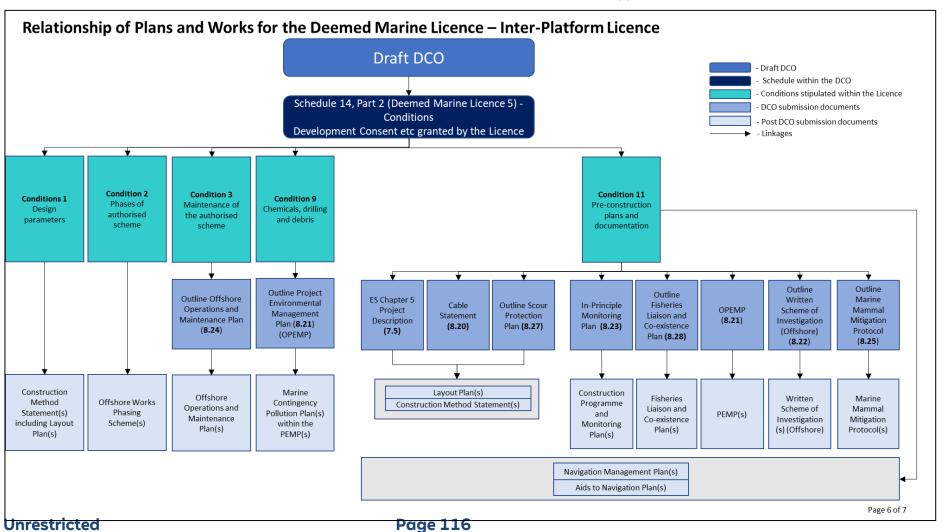

#### Contents

| 1    | Gu   | uide to the Application                                                                           | 6     |
|------|------|---------------------------------------------------------------------------------------------------|-------|
| 1    | .1   | Introduction                                                                                      | 6     |
| 1    | .2   | Master Document List                                                                              | 6     |
| 1    | .3   | List of Documents                                                                                 | 10    |
|      | le 1 | s 1-1 - Master Document List 1-2 - List of Submitted Documents                                    |       |
|      | te 1 | s<br>1-1 - Diagram of Relationship between draft DCO Requirements and<br>ments                    |       |
| Plat | te 1 | 1-2 - Diagram of Relationship between draft DCO Deemed Marine Lic<br>tions and Offshore Documents | cence |

#### 1.3 List of Documents

- 7. **Table 1-2** below identifies the documents produced for DCO submission by the Applicants. The table identifies the Application Document Number, the Examination Library Reference, the Infrastructure Planning (Applications: Prescribed Forms and Procedure [APFP]) Regulations 2009, Document Title, Submission Date, Version Number and the Post-DCO Submission Date (if any) of the document.
- 8. Where overall documents are over 50 megabytes (MB), they have been split into Parts as a separate line item in **Table 1-2**, with the same application reference number to indicate that the Parts are part of the same document.
- 9. In addition, this document also illustrates in **Plate 1-1** and **Plate 1-2** the relationships of onshore and offshore plans / documents secured by the draft DCO submitted as part of the DCO application, as well as relevant post-DCO submission documents, according to the requirements and conditions in the draft DCO.