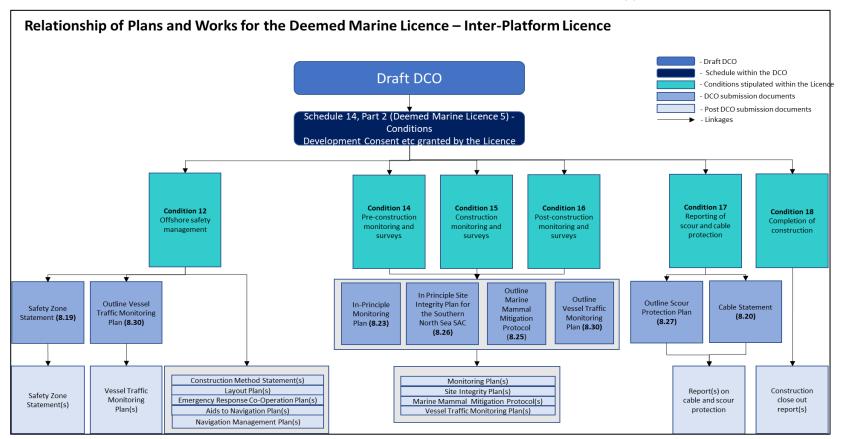

#### Contents

| 1    | Gu   | uide to the Application                                                                           | 6     |
|------|------|---------------------------------------------------------------------------------------------------|-------|
| 1    | .1   | Introduction                                                                                      | 6     |
| 1    | .2   | Master Document List                                                                              | 6     |
| 1    | .3   | List of Documents                                                                                 | 10    |
|      | le 1 | s 1-1 - Master Document List 1-2 - List of Submitted Documents                                    |       |
|      | te 1 | s<br>1-1 - Diagram of Relationship between draft DCO Requirements and<br>ments                    |       |
| Plat | te 1 | 1-2 - Diagram of Relationship between draft DCO Deemed Marine Lic<br>tions and Offshore Documents | cence |

#### 1.3 List of Documents

- 7. **Table 1-2** below identifies the documents produced for DCO submission by the Applicants. The table identifies the Application Document Number, the Examination Library Reference, the Infrastructure Planning (Applications: Prescribed Forms and Procedure [APFP]) Regulations 2009, Document Title, Submission Date, Version Number and the Post-DCO Submission Date (if any) of the document.
- 8. Where overall documents are over 50 megabytes (MB), they have been split into Parts as a separate line item in **Table 1-2**, with the same application reference number to indicate that the Parts are part of the same document.
- 9. In addition, this document also illustrates in **Plate 1-1** and **Plate 1-2** the relationships of onshore and offshore plans / documents secured by the draft DCO submitted as part of the DCO application, as well as relevant post-DCO submission documents, according to the requirements and conditions in the draft DCO.