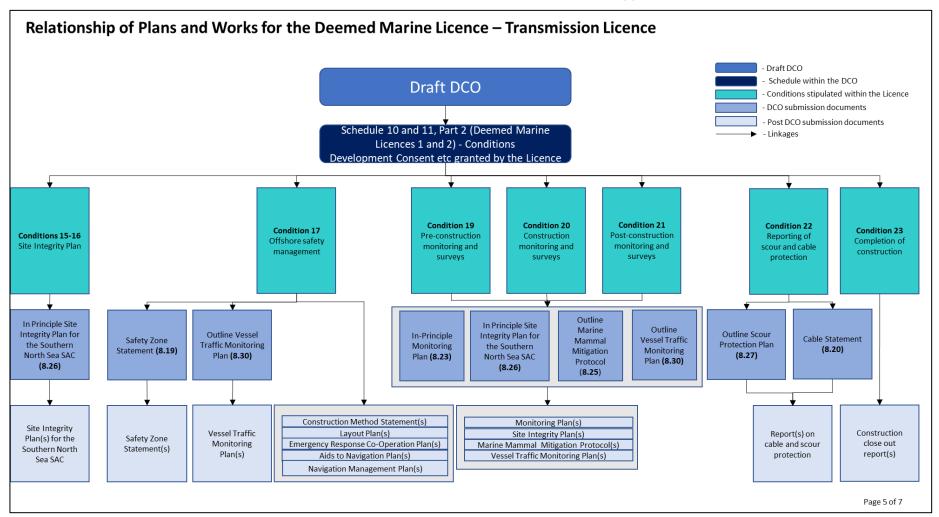

#### 1.3 List of Documents

- 7. **Table 1-2** below identifies the documents produced for DCO submission by the Applicants. The table identifies the Application Document Number, the Examination Library Reference, the Infrastructure Planning (Applications: Prescribed Forms and Procedure [APFP]) Regulations 2009, Document Title, Submission Date, Version Number and the Post-DCO Submission Date (if any) of the document.
- 8. Where overall documents are over 50 megabytes (MB), they have been split into Parts as a separate line item in **Table 1-2**, with the same application reference number to indicate that the Parts are part of the same document.
- 9. In addition, this document also illustrates in **Plate 1-1** and **Plate 1-2** the relationships of onshore and offshore plans / documents secured by the draft DCO submitted as part of the DCO application, as well as relevant post-DCO submission documents, according to the requirements and conditions in the draft DCO.