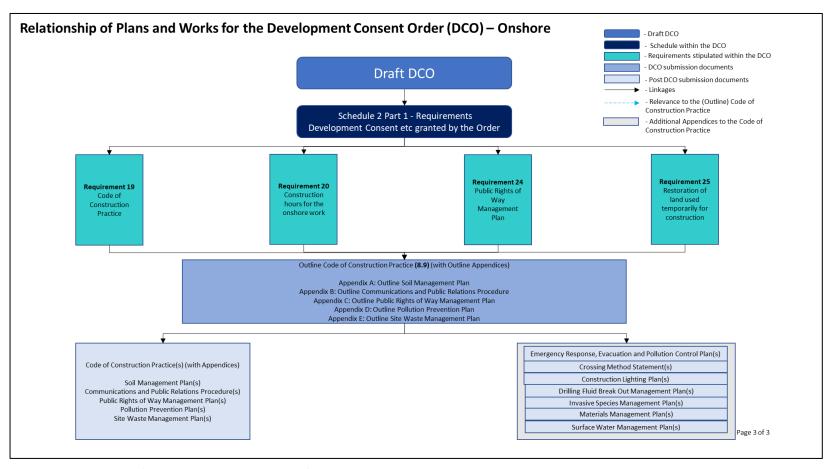

#### 1.3 List of Documents

- 7. **Table 1-2** below identifies the documents produced for DCO submission by the Applicants. The table identifies the Application Document Number, the Examination Library Reference, the Infrastructure Planning (Applications: Prescribed Forms and Procedure [APFP]) Regulations 2009, Document Title, Submission Date, Version Number and the Post-DCO Submission Date (if any) of the document.
- 8. Where overall documents are over 50 megabytes (MB), they have been split into Parts as a separate line item in **Table 1-2**, with the same application reference number to indicate that the Parts are part of the same document.
- 9. In addition, this document also illustrates in **Plate 1-1** and **Plate 1-2** the relationships of onshore and offshore plans / documents secured by the draft DCO submitted as part of the DCO application, as well as relevant post-DCO submission documents, according to the requirements and conditions in the draft DCO.