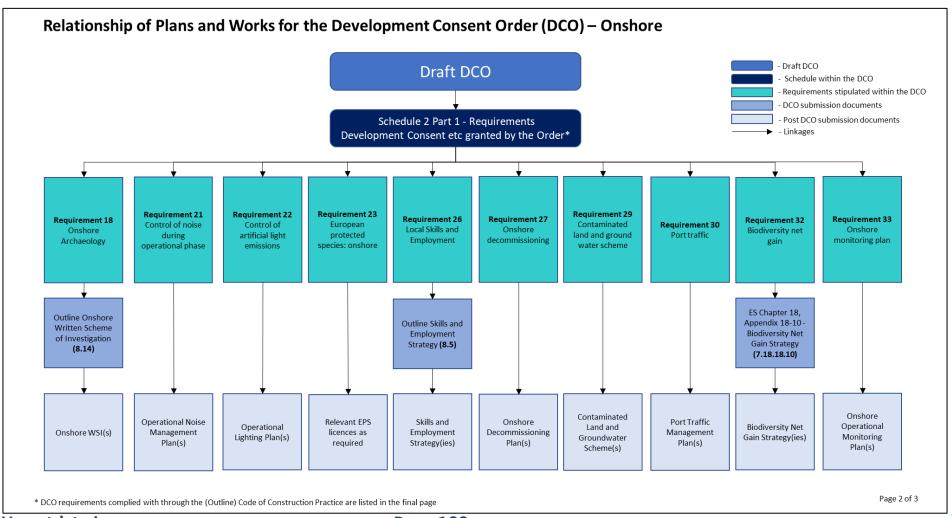

#### 1.3 List of Documents

- 7. **Table 1-2** below identifies the documents produced for DCO submission by the Applicants. The table identifies the Application Document Number, the Examination Library Reference, the Infrastructure Planning (Applications: Prescribed Forms and Procedure [APFP]) Regulations 2009, Document Title, Submission Date, Version Number and the Post-DCO Submission Date (if any) of the document.
- 8. Where overall documents are over 50 megabytes (MB), they have been split into Parts as a separate line item in **Table 1-2**, with the same application reference number to indicate that the Parts are part of the same document.
- 9. In addition, this document also illustrates in **Plate 1-1** and **Plate 1-2** the relationships of onshore and offshore plans / documents secured by the draft DCO submitted as part of the DCO application, as well as relevant post-DCO submission documents, according to the requirements and conditions in the draft DCO.