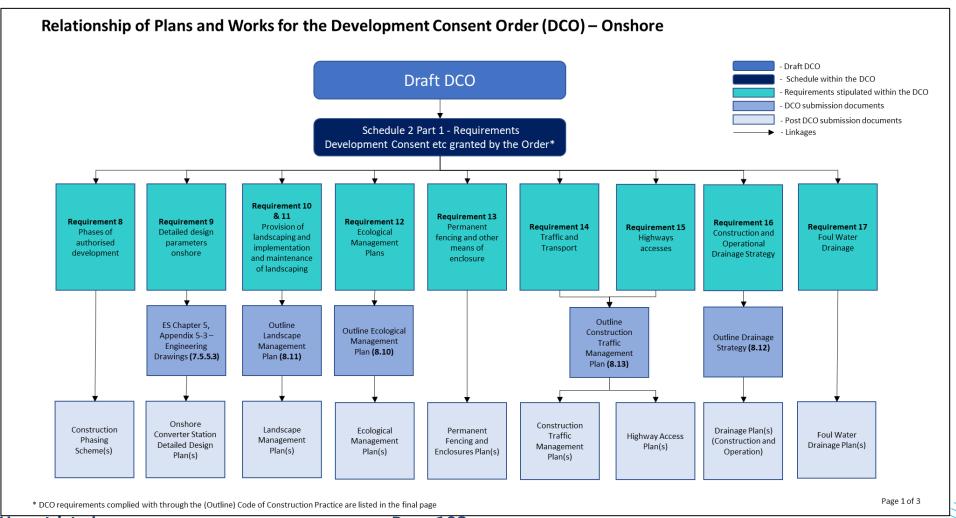

#### 1.3 List of Documents

- 7. **Table 1-2** below identifies the documents produced for DCO submission by the Applicants. The table identifies the Application Document Number, the Examination Library Reference, the Infrastructure Planning (Applications: Prescribed Forms and Procedure [APFP]) Regulations 2009, Document Title, Submission Date, Version Number and the Post-DCO Submission Date (if any) of the document.
- 8. Where overall documents are over 50 megabytes (MB), they have been split into Parts as a separate line item in **Table 1-2**, with the same application reference number to indicate that the Parts are part of the same document.
- 9. In addition, this document also illustrates in **Plate 1-1** and **Plate 1-2** the relationships of onshore and offshore plans / documents secured by the draft DCO submitted as part of the DCO application, as well as relevant post-DCO submission documents, according to the requirements and conditions in the draft DCO.