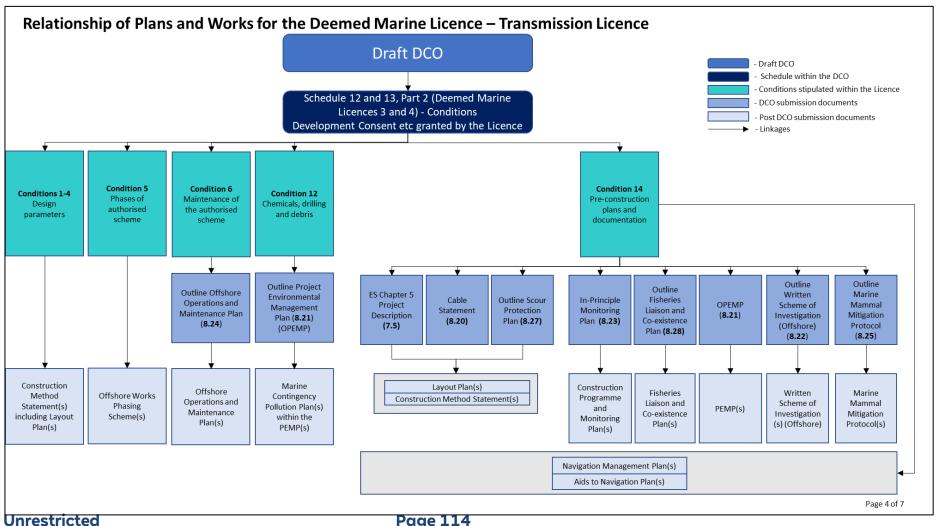

#### 1.3 List of Documents

- 7. **Table 1-2** below identifies the documents produced for DCO submission by the Applicants. The table identifies the Application Document Number, the Examination Library Reference, the Infrastructure Planning (Applications: Prescribed Forms and Procedure [APFP]) Regulations 2009, Document Title, Submission Date, Version Number and the Post-DCO Submission Date (if any) of the document.
- 8. Where overall documents are over 50 megabytes (MB), they have been split into Parts as a separate line item in **Table 1-2**, with the same application reference number to indicate that the Parts are part of the same document.
- 9. In addition, this document also illustrates in **Plate 1-1** and **Plate 1-2** the relationships of onshore and offshore plans / documents secured by the draft DCO submitted as part of the DCO application, as well as relevant post-DCO submission documents, according to the requirements and conditions in the draft DCO.