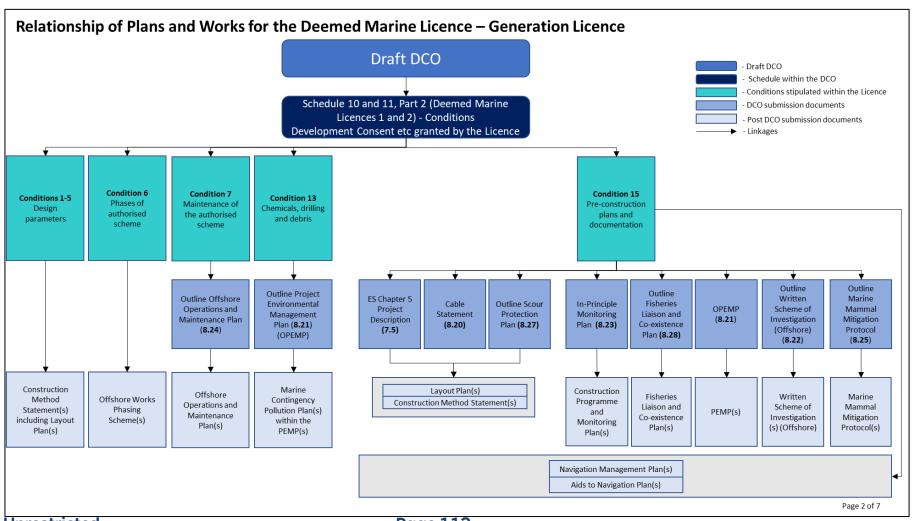

#### 1.3 List of Documents

- 7. **Table 1-2** below identifies the documents produced for DCO submission by the Applicants. The table identifies the Application Document Number, the Examination Library Reference, the Infrastructure Planning (Applications: Prescribed Forms and Procedure [APFP]) Regulations 2009, Document Title, Submission Date, Version Number and the Post-DCO Submission Date (if any) of the document.
- 8. Where overall documents are over 50 megabytes (MB), they have been split into Parts as a separate line item in **Table 1-2**, with the same application reference number to indicate that the Parts are part of the same document.
- 9. In addition, this document also illustrates in **Plate 1-1** and **Plate 1-2** the relationships of onshore and offshore plans / documents secured by the draft DCO submitted as part of the DCO application, as well as relevant post-DCO submission documents, according to the requirements and conditions in the draft DCO.