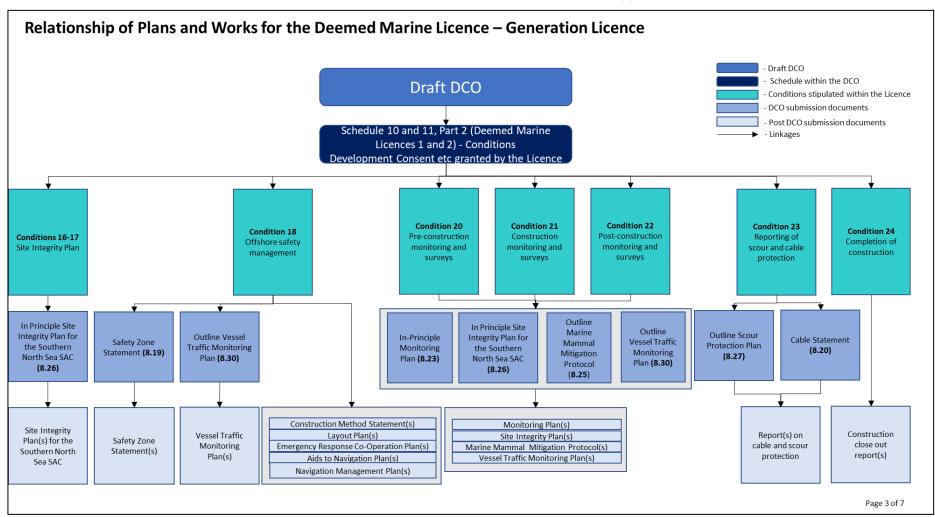

#### 1.3 List of Documents

- 7. **Table 1-2** below identifies the documents produced for DCO submission by the Applicants. The table identifies the Application Document Number, the Examination Library Reference, the Infrastructure Planning (Applications: Prescribed Forms and Procedure [APFP]) Regulations 2009, Document Title, Submission Date, Version Number and the Post-DCO Submission Date (if any) of the document.
- 8. Where overall documents are over 50 megabytes (MB), they have been split into Parts as a separate line item in **Table 1-2**, with the same application reference number to indicate that the Parts are part of the same document.
- 9. In addition, this document also illustrates in **Plate 1-1** and **Plate 1-2** the relationships of onshore and offshore plans / documents secured by the draft DCO submitted as part of the DCO application, as well as relevant post-DCO submission documents, according to the requirements and conditions in the draft DCO.