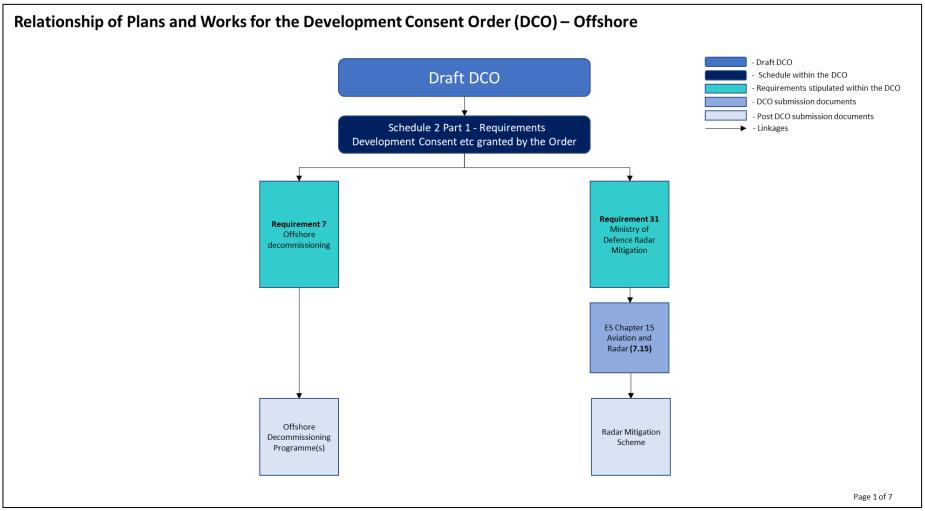

#### 1.3 List of Documents

- 7. **Table 1-2** below identifies the documents produced for DCO submission by the Applicants. The table identifies the Application Document Number, the Examination Library Reference, the Infrastructure Planning (Applications: Prescribed Forms and Procedure [APFP]) Regulations 2009, Document Title, Submission Date, Version Number and the Post-DCO Submission Date (if any) of the document.
- 8. Where overall documents are over 50 megabytes (MB), they have been split into Parts as a separate line item in **Table 1-2**, with the same application reference number to indicate that the Parts are part of the same document.
- 9. In addition, this document also illustrates in **Plate 1-1** and **Plate 1-2** the relationships of onshore and offshore plans / documents secured by the draft DCO submitted as part of the DCO application, as well as relevant post-DCO submission documents, according to the requirements and conditions in the draft DCO.